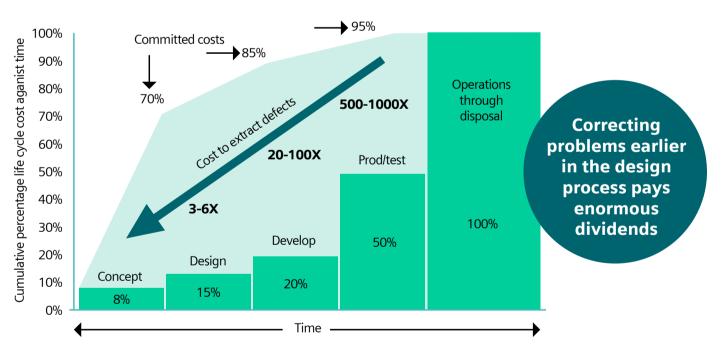

#### **Systems Engineering**

Ensure plant and asset designs are engineered using a holistic systems approach for improved reliability and responsiveness

Source: Committed life cycle cost against time. Reprinted with permission from DAU. All other rights reserved.

#### Integrated Requirements Management

Adopt a digital requirements management approach to ensure critical processes are identified and captured for complete closed-loop control