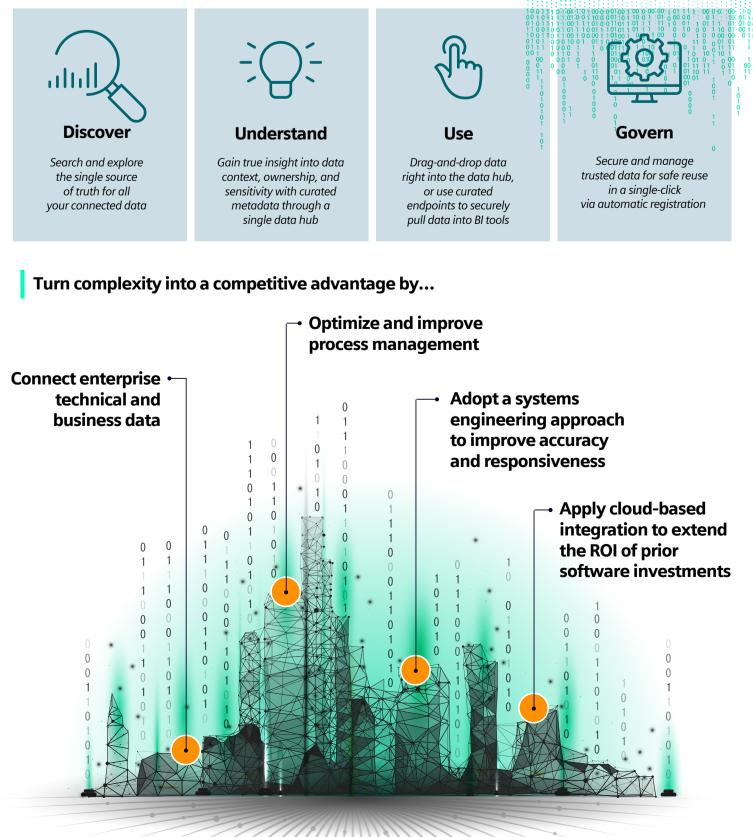

### **Capital Asset Lifecycle Management**

Consolidate and connect your engineering and business information to improve execution at every stage of an asset's lifecycle

#### **Cloud-based Integration**

Develop new insights by connecting existing enterprise applications using a cloud based, integrated data hub without the use of costly middleware