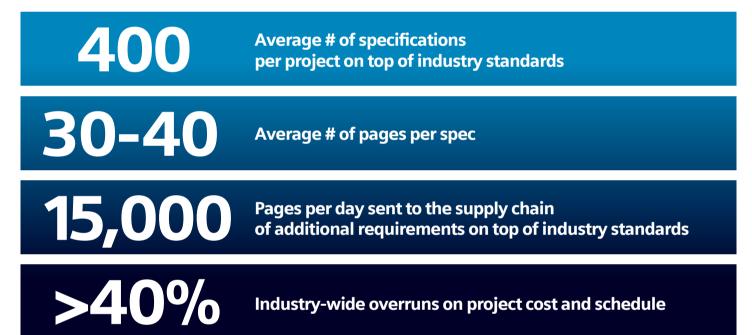

#### Integrated Requirements Management

Adopt a digital requirements management approach to ensure critical processes are identified and captured for complete closed-loop control