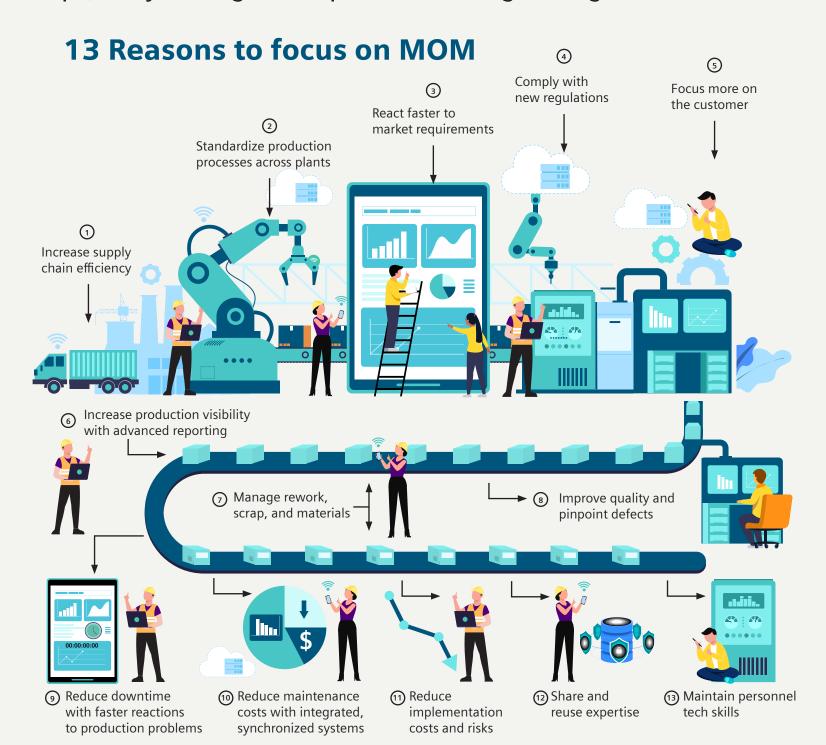

A holistic approach to

## Manufacturing Operations Management (MOM)

**Digitalize production-related functions** 

Planning and Scheduling | Manufacturing Execution | Quality Management | Manufacturing Intelligence



## 9 features to look for in a MOM solution



Production process and flow control



Execution management



Paperless manufacturing and reporting



MOM integrated with PLM



Tracking and tracing



Electronic data collection



Production route enforcement



Defect tracking and nonconformance management



Additive manufacturing support

## Putting it all together: Integration with automation, physical devices, and 3rd party systems