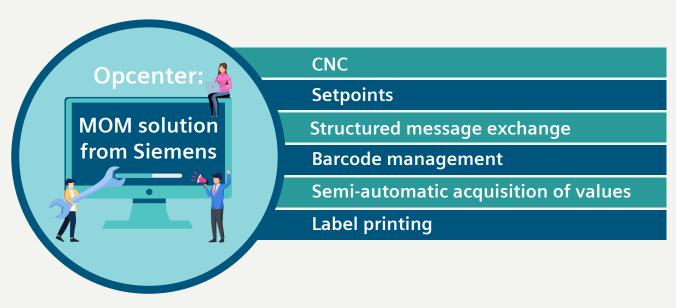

## Putting it all together: Integration with automation, physical devices, and 3rd party systems