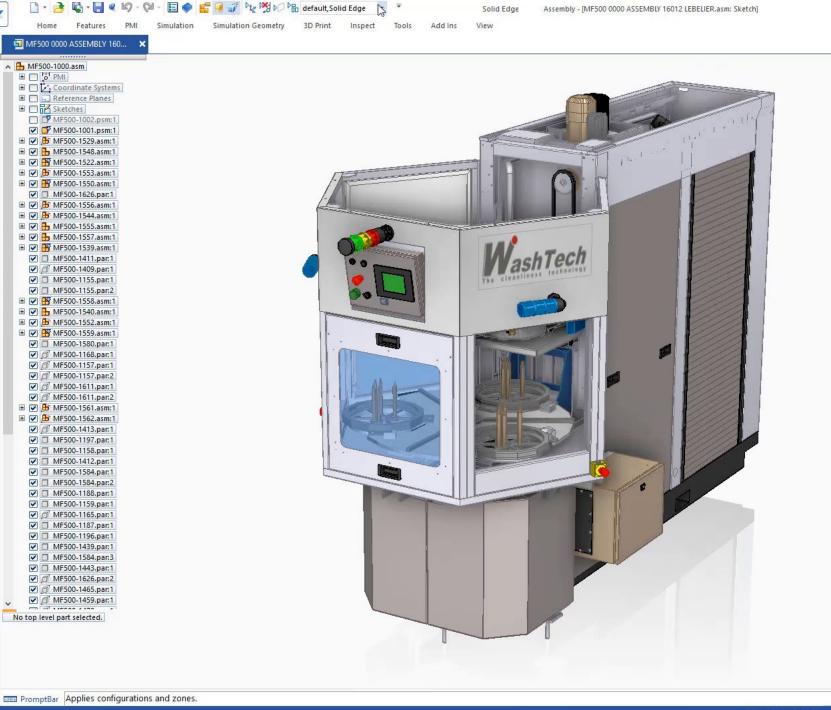

### **Next Generation Manufacturing Workflow**

#### Solid Edge

Mechanical Design – Reverse Engineering

Scan, edit, and produce products faster with enhanced reverse engineering capabilities.

Page 8 Eric Rudolf | Evolusi 3D - Indonesia

5