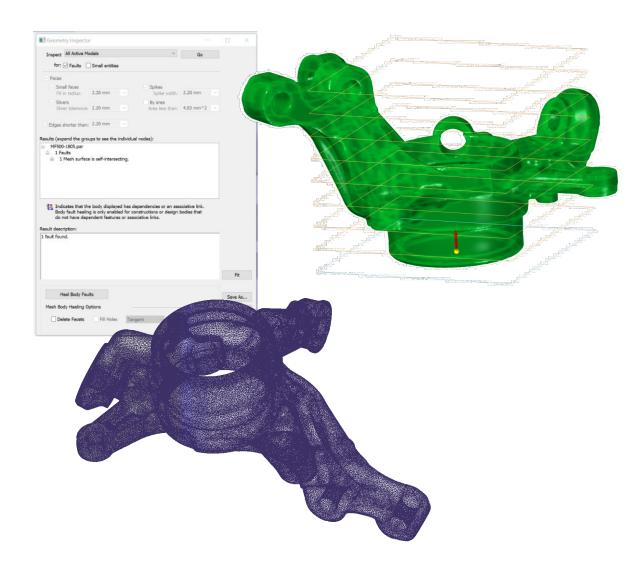

### Solid Edge Reverse Engineering Modul

- Improved performance
- Refine mesh geometry
- Align mesh models to base coordinate system
- Automated section sketches for reverse engineering workflows
- Automated repair of mesh faults

Page 10 Eric Rudolf | Evolusi 3D - Indonesia