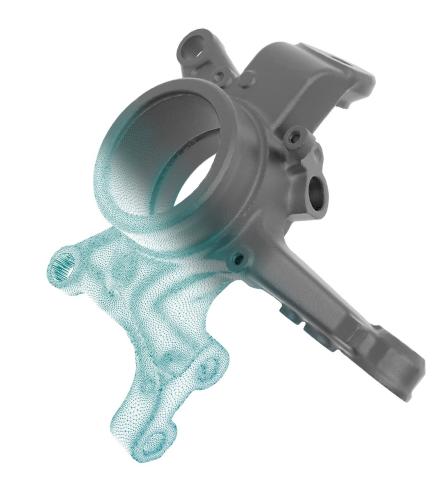

### 3D Scanning

Transforming
Object in to
digital with
complete
shape and

dimensions

Page 7 Eric Rudolf | Evolusi 3D - Indonesia

#### Solid Edge

Mechanical Design – Reverse Engineering

Scan, edit, and produce products faster with enhanced reverse engineering capabilities.

Page 8 Eric Rudolf | Evolusi 3D - Indonesia

5

### Solid Edge Reverse Engineering Modul

- Improved performance
- Refine mesh geometry
- Align mesh models to base coordinate system
- Automated section sketches for reverse engineering workflows
- Automated repair of mesh faults