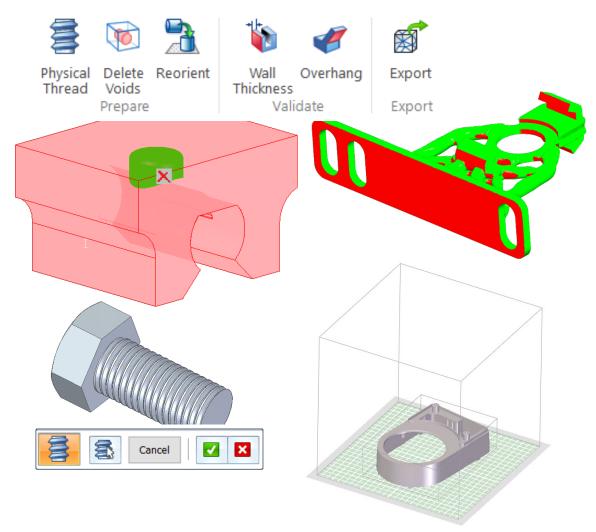

# Solid Edge 3D Printing - Additive Manufacturing

- Dynamic sectioning
- Creation of physical threads
- Overhang & wall thickness checks
- Delete voids
- Reorientation of model for printer

@Evolusi 3D

links.evolusi3d.com