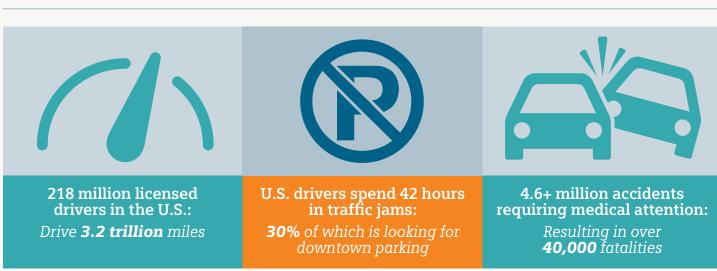

## Siemens PLM Software is working to increase safety and efficiency while reducing traffic

(Source: Federal Highway Administration, 2017)

(Source: Texas Transportation Institute, 2015)

(Source: National Safety Council, 2016)