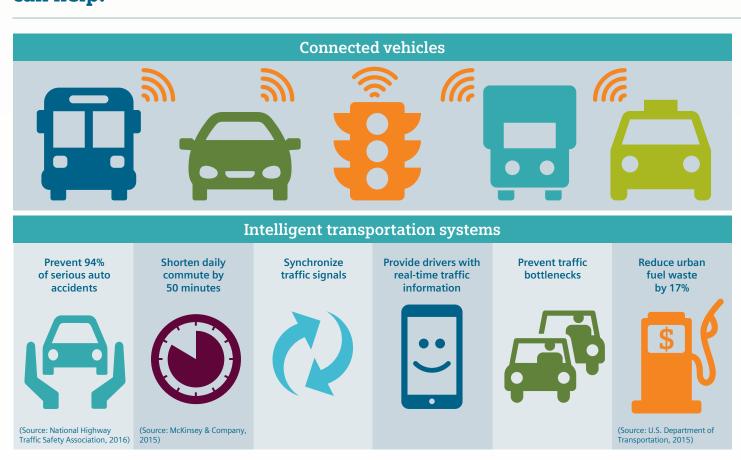

Siemens PLM Software

## A future with connected vehicle-to-infrastructure technology

## Siemens PLM Software is working to increase safety and efficiency while reducing traffic



(Source: Federal Highway Administration, 2017)

(Source: Texas Transportation Institute, 2015)

(Source: National Safety Council, 2016)

## Intelligent transportation systems (ITS) and connected vehicles can help:



## Connected vehicle-to-infrastructure (V2I) technology can:



(Source: U.S. Department of Transportation, 2015)

Learn how Siemens PLM Software is working to increase safety and efficiency while reducing traffic through vehicle-to-infrastructure communication. http://w3.siemens.com