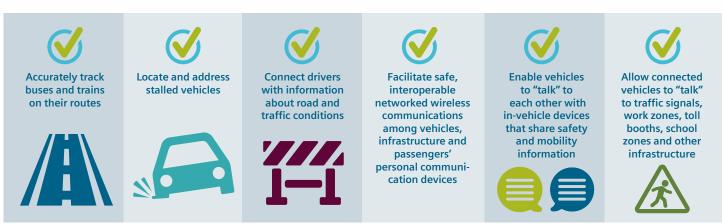

## Connected vehicle-to-infrastructure (V2I) technology can:

(Source: U.S. Department of Transportation, 2015)

Learn how Siemens PLM Software is working to increase safety and efficiency while reducing traffic through vehicle-to-infrastructure communication. http://w3.siemens.com