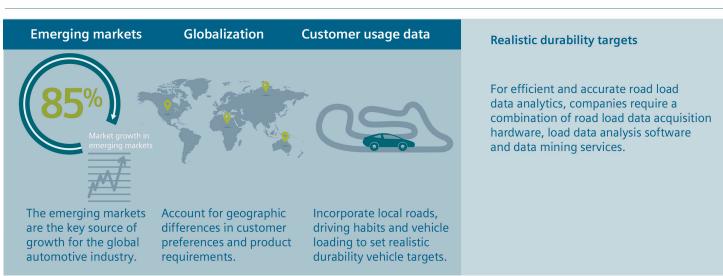

Siemens Digital Industries Software

# The new era of durability engineering Deliver lighter, stronger more durable vehicles

#### Strength and durability analysis



## **Road load data analytics**



### **Multi-attribute balancing**



#### **End-to-end durability engineering**



### Combine experience, skills and application know-how



Simcenter solutions assist you in acquiring and analyzing road data to set realistic durability targets and virtually validate strength and durability performance. Our solutions offer an end-to-end durability engineering approach, accelerate your time-to-market, and meticulousy balance weight, strength and durability to avoid vehicle recalls and meet customer's expectations.