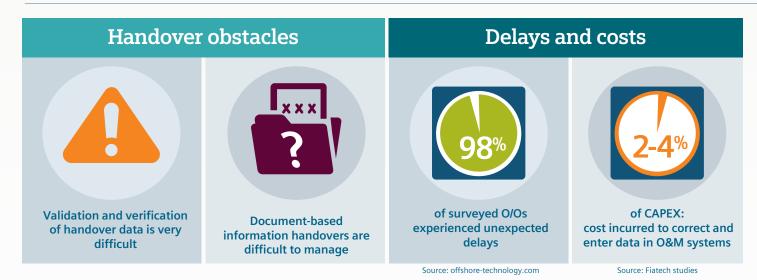

Siemens Digital Industries Software

# Capital Asset Lifecycle Management (CALM)

Reduces information consolidation costs and delays

#### Asset information handover is a critical part of the facility lifecycle







Complete, correct, and consistent information handover to operations

Plants · Systems · Diagrams · Policies · Standards · Specifications · Procedures Parts lists · Drawings · Data sheets · Commissioning reports

# Inefficient handover creates hidden costs and unexpected delays



### **Keys to handover success:**



## **Realize benefits with Capital Asset Lifecycle Management**



For more information about capital asset lifecycle management, visit https://www.plm.automation.siemens.com/global/en/industries/energy-utilities/capital-asset-lifecycle-management.html