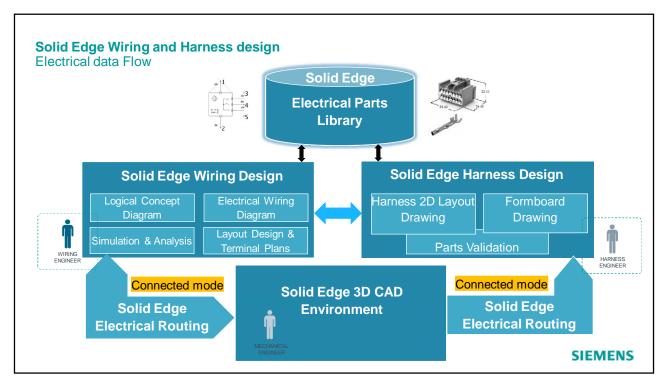

#### **Electrical design**

Summary - take away

Solid Edge Wiring and Integrated Panel Layout provides an Integrated solution where ECAD and MCAD Engineers can work seamlessly together getting the job done right first time