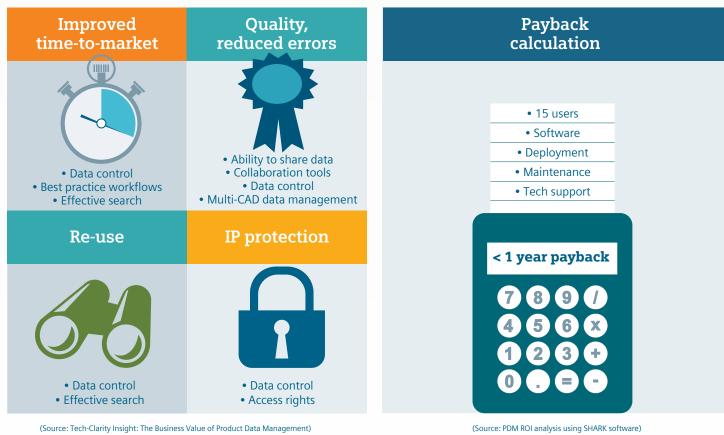

## **PLM**

PLM not only manages all product-related data, but also extends the benefits of PDM to support the whole business across the product lifecycle, with specialized applications for engineering, manufacturing, procurement, purchasing, suppliers, customers, sales and service.