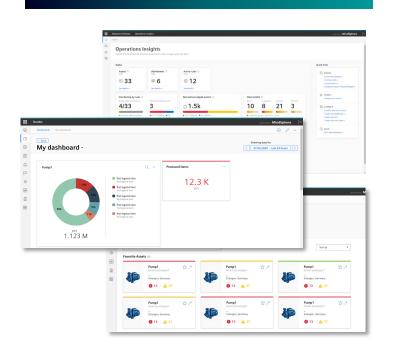

## Customizable dashboards and configurable data access

- Mashup an overview of your machines or production performance based on widget-based dashboarding
- Wide range of visualization types for industry-specific use cases
- Get instant access to machine and plant performance data worldwide

## **Operations Insight**Fleet Management

- Quick overviews about connected assets and devices with near-real-time data visualizations
- Easy identification of asset health via color coded status information
- Multi-dimensional views support the systematic investigation in your assets or production performance
- 4 Flexible filter and sort capabilities
- Detailed views of asset information and their status
- Individual extension of capabilities via plugin interface