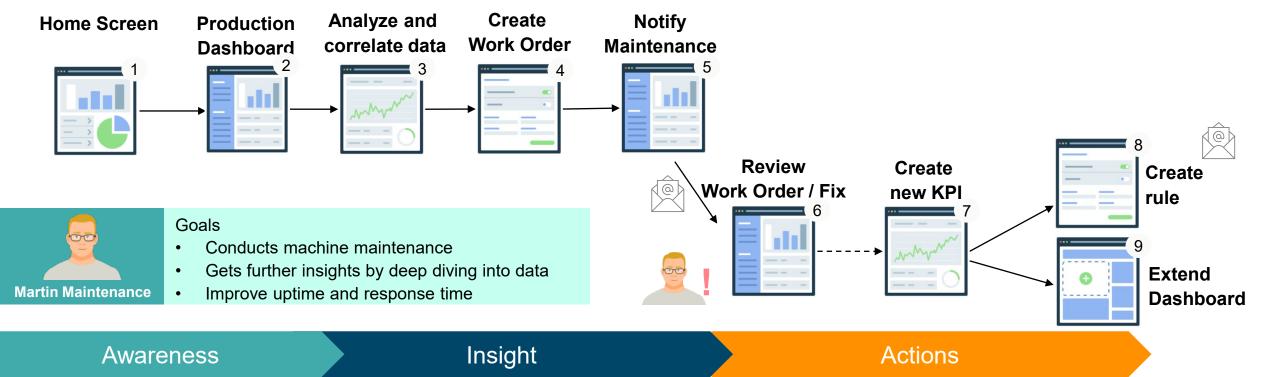

## Martin Maintenance/ Maintenance engineer

"I want to monitor the status of my assets and fix issues fast"

## Analyze performance data and schedule maintenance Persona journeys

#### Goals

- Monitors performance of production lines
- Compares KPIs between lines and sites
- Plans and coordinates required maintenance activities