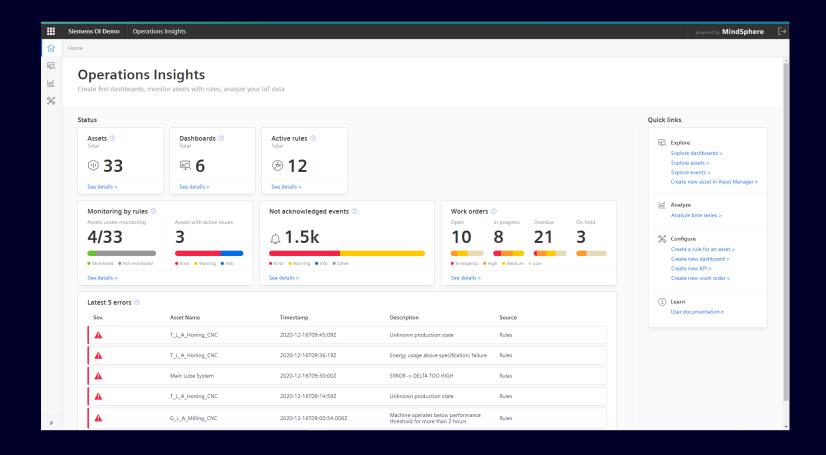

## **Get started quickly**

**We guide you** through major IoT use cases to monitor and analyze your assets and production.

Get an overview of all relevant information and KPIs with our new widgets and welcome page.

## **Operations Insight**Fleet Management

- Quick overviews about connected assets and devices with near-real-time data visualizations
- Easy identification of asset health via color coded status information
- Multi-dimensional views support the systematic investigation in your assets or production performance
- 4 Flexible filter and sort capabilities
- Detailed views of asset information and their status
- Individual extension of capabilities via plugin interface

## **Operations Insight**Rules and Notifications

- Enable preventive maintenance with easy to configure rules to trigger events and notifications keeping users informed about asset condition
- Combine them with further actions for setting an asset status, creating work orders and custom business logic

## (Maintenance) Work Order Management

- Investigate on issues and ongoing maintenance activities within your production and assets
- Quickly get an overview about the number and status of all work orders
- Create work orders from different locations within Operations Insight