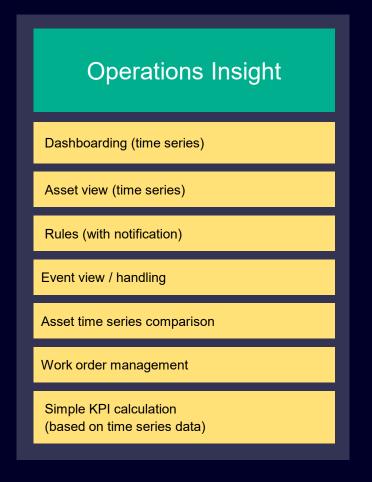

## Was es macht

Die wichtigsten Features von Operations Insight auf einen Blick

A new and seamless experience for working with IoT data in MindSphere.

## **Get started quickly**

**We guide you** through major IoT use cases to monitor and analyze your assets and production.

Get an overview of all relevant information and KPIs with our new widgets and welcome page.

## Customizable dashboards and configurable data access

- Mashup an overview of your machines or production performance based on widget-based dashboarding
- Wide range of visualization types for industry-specific use cases
- Get instant access to machine and plant performance data worldwide

## **Operations Insight**Fleet Management

- Quick overviews about connected assets and devices with near-real-time data visualizations
- Easy identification of asset health via color coded status information
- Multi-dimensional views support the systematic investigation in your assets or production performance
- 4 Flexible filter and sort capabilities
- Detailed views of asset information and their status
- Individual extension of capabilities via plugin interface

## **Operations Insight**Rules and Notifications

- Enable preventive maintenance with easy to configure rules to trigger events and notifications keeping users informed about asset condition
- Combine them with further actions for setting an asset status, creating work orders and custom business logic

## Operations Insight Versatile and easy KPI management

- Enable cross linking of data
  Define KPIs on your IIoT data using a visual expression builder and Java Script
- Easy and quick selection of data points from different data sources
- Manage all your created KPIs and apply them quickly to other assets
- Re-use calculated KPIs in any MindSphere applications
- Visualize KPIs on a dashboard or leverage them in any other app

## Intuitive and visual timeseries data analysis

- Ad-hoc data analytics and comparison functions to spot anomalies easily with flexible filters
- View historical data from different assets or devices simultaneously in one view
- Rich visualization options to build charts for analysis of performance
- Save custom views of your data for later usage and share them among your organization

## (Maintenance) Work Order Management

- Investigate on issues and ongoing maintenance activities within your production and assets
- Quickly get an overview about the number and status of all work orders
- Create work orders from different locations within Operations Insight