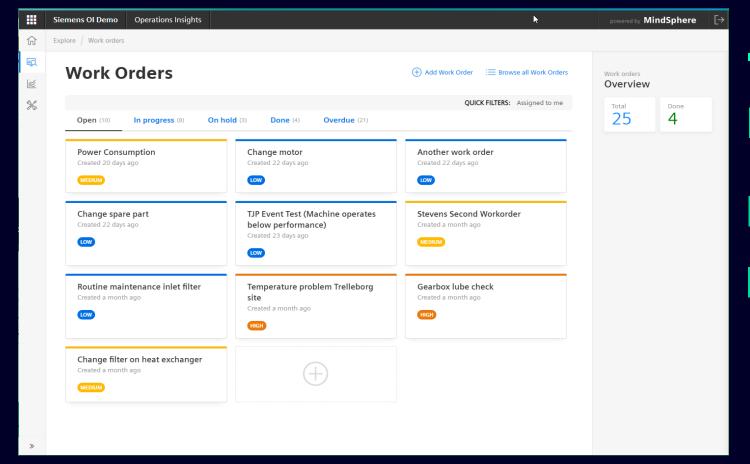

## (Maintenance) Work Order Management

- Investigate on issues and ongoing maintenance activities within your production and assets
- Quickly get an overview about the number and status of all work orders
- Create work orders from different locations within Operations Insight