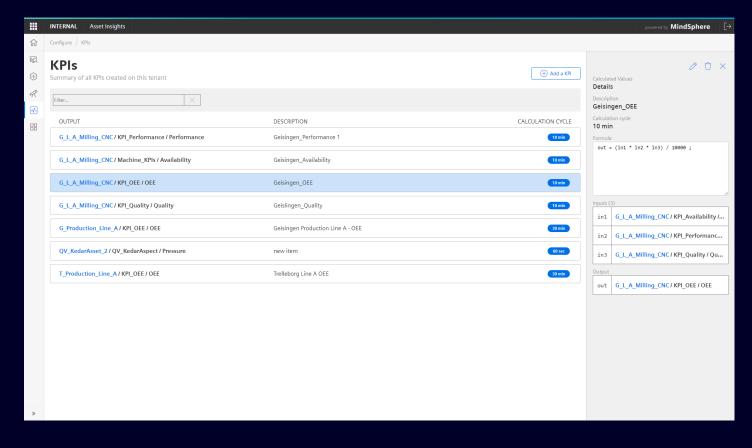

## Operations Insight Versatile and easy KPI management

- Enable cross linking of data
  Define KPIs on your IIoT data using a visual expression builder and Java Script
- Easy and quick selection of data points from different data sources
- Manage all your created KPIs and apply them quickly to other assets
- Re-use calculated KPIs in any MindSphere applications
- Visualize KPIs on a dashboard or leverage them in any other app