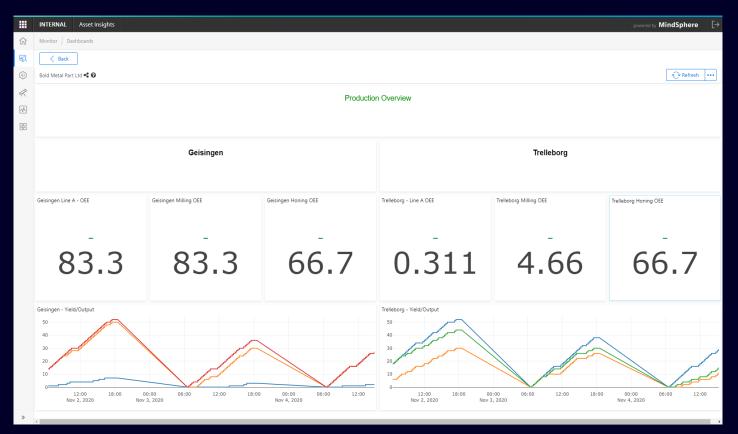

## Analyze performance data and schedule maintenance Persona journeys

#### Goals

- Monitors performance of production lines
- Compares KPIs between lines and sites
- Plans and coordinates required maintenance activities

## Customizable dashboards and configurable data access

- Mashup an overview of your machines or production performance based on widget-based dashboarding
- Wide range of visualization types for industry-specific use cases
- Get instant access to machine and plant performance data worldwide

## **Operations Insight**Fleet Management

- Quick overviews about connected assets and devices with near-real-time data visualizations
- Easy identification of asset health via color coded status information
- Multi-dimensional views support the systematic investigation in your assets or production performance
- 4 Flexible filter and sort capabilities
- Detailed views of asset information and their status
- Individual extension of capabilities via plugin interface