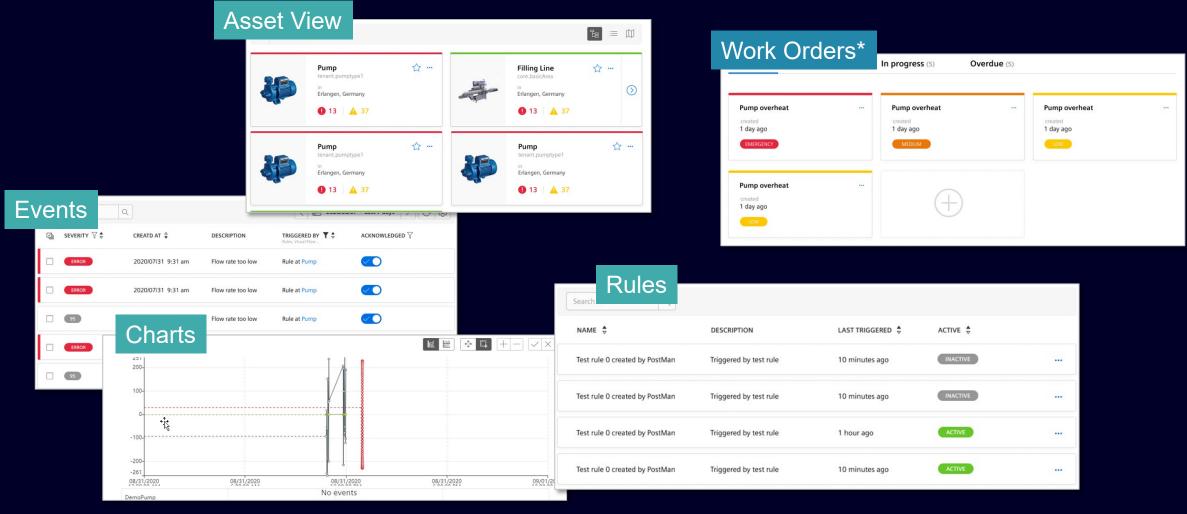

## Was es macht

Die wichtigsten Features von Operations Insight auf einen Blick

A new and seamless experience for working with IoT data in MindSphere.

## Customizable dashboards and configurable data access

- Mashup an overview of your machines or production performance based on widget-based dashboarding
- Wide range of visualization types for industry-specific use cases
- Get instant access to machine and plant performance data worldwide

## **Operations Insight**Fleet Management

- Quick overviews about connected assets and devices with near-real-time data visualizations
- Easy identification of asset health via color coded status information
- Multi-dimensional views support the systematic investigation in your assets or production performance
- 4 Flexible filter and sort capabilities
- Detailed views of asset information and their status
- Individual extension of capabilities via plugin interface

## **Operations Insight**Rules and Notifications

- Enable preventive maintenance with easy to configure rules to trigger events and notifications keeping users informed about asset condition
- Combine them with further actions for setting an asset status, creating work orders and custom business logic

## Operations Insight Versatile and easy KPI management

- Enable cross linking of data
  Define KPIs on your IIoT data using a visual expression builder and Java Script
- Easy and quick selection of data points from different data sources
- Manage all your created KPIs and apply them quickly to other assets
- Re-use calculated KPIs in any MindSphere applications
- Visualize KPIs on a dashboard or leverage them in any other app

## Intuitive and visual timeseries data analysis

- Ad-hoc data analytics and comparison functions to spot anomalies easily with flexible filters
- View historical data from different assets or devices simultaneously in one view
- Rich visualization options to build charts for analysis of performance
- Save custom views of your data for later usage and share them among your organization

## (Maintenance) Work Order Management

- Investigate on issues and ongoing maintenance activities within your production and assets
- Quickly get an overview about the number and status of all work orders
- Create work orders from different locations within Operations Insight