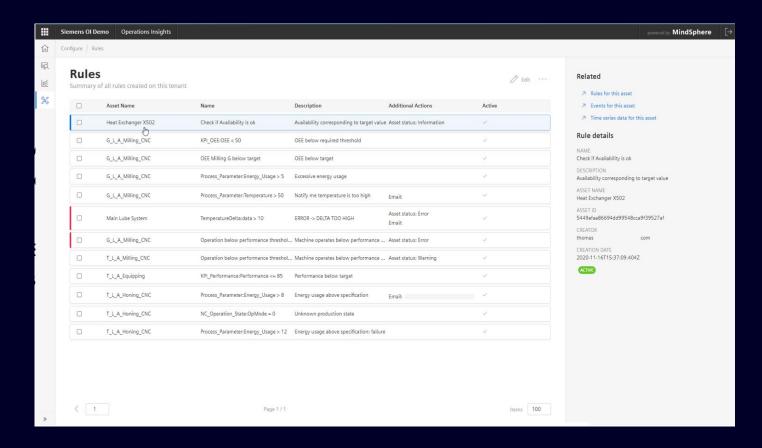

## **Operations Insight**Rules and Notifications

- Enable preventive maintenance with easy to configure rules to trigger events and notifications keeping users informed about asset condition
- Combine them with further actions for setting an asset status, creating work orders and custom business logic