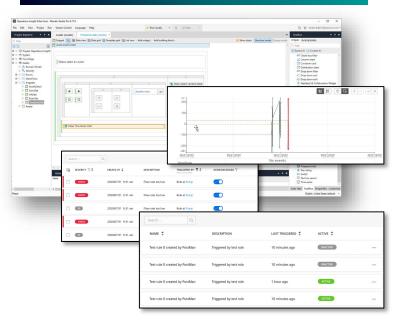

## Was es macht

Die wichtigsten Features von Operations Insight auf einen Blick

A new and seamless experience for working with IoT data in MindSphere.

## **Get started quickly**

**We guide you** through major IoT use cases to monitor and analyze your assets and production.

Get an overview of all relevant information and KPIs with our new widgets and welcome page.

## Customizable dashboards and configurable data access

- Mashup an overview of your machines or production performance based on widget-based dashboarding
- Wide range of visualization types for industry-specific use cases
- Get instant access to machine and plant performance data worldwide

## **Operations Insight**Fleet Management

- Quick overviews about connected assets and devices with near-real-time data visualizations
- Easy identification of asset health via color coded status information
- Multi-dimensional views support the systematic investigation in your assets or production performance
- 4 Flexible filter and sort capabilities
- Detailed views of asset information and their status
- Individual extension of capabilities via plugin interface

## **Operations Insight**Rules and Notifications

- Enable preventive maintenance with easy to configure rules to trigger events and notifications keeping users informed about asset condition
- Combine them with further actions for setting an asset status, creating work orders and custom business logic

## Operations Insight Versatile and easy KPI management

- Enable cross linking of data
  Define KPIs on your IIoT data using a visual expression builder and Java Script
- Easy and quick selection of data points from different data sources
- Manage all your created KPIs and apply them quickly to other assets
- Re-use calculated KPIs in any MindSphere applications
- Visualize KPIs on a dashboard or leverage them in any other app

## Intuitive and visual timeseries data analysis

- Ad-hoc data analytics and comparison functions to spot anomalies easily with flexible filters
- View historical data from different assets or devices simultaneously in one view
- Rich visualization options to build charts for analysis of performance
- Save custom views of your data for later usage and share them among your organization

## (Maintenance) Work Order Management

- Investigate on issues and ongoing maintenance activities within your production and assets
- Quickly get an overview about the number and status of all work orders
- Create work orders from different locations within Operations Insight