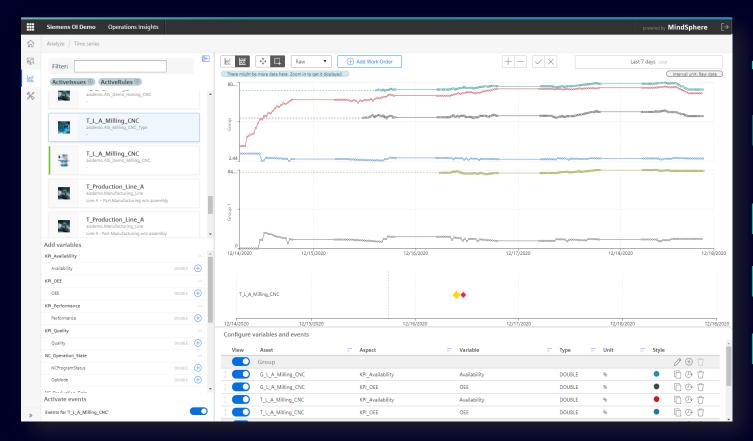

## Intuitive and visual timeseries data analysis

- Ad-hoc data analytics and comparison functions to spot anomalies easily with flexible filters
- View historical data from different assets or devices simultaneously in one view
- Rich visualization options to build charts for analysis of performance
- Save custom views of your data for later usage and share them among your organization