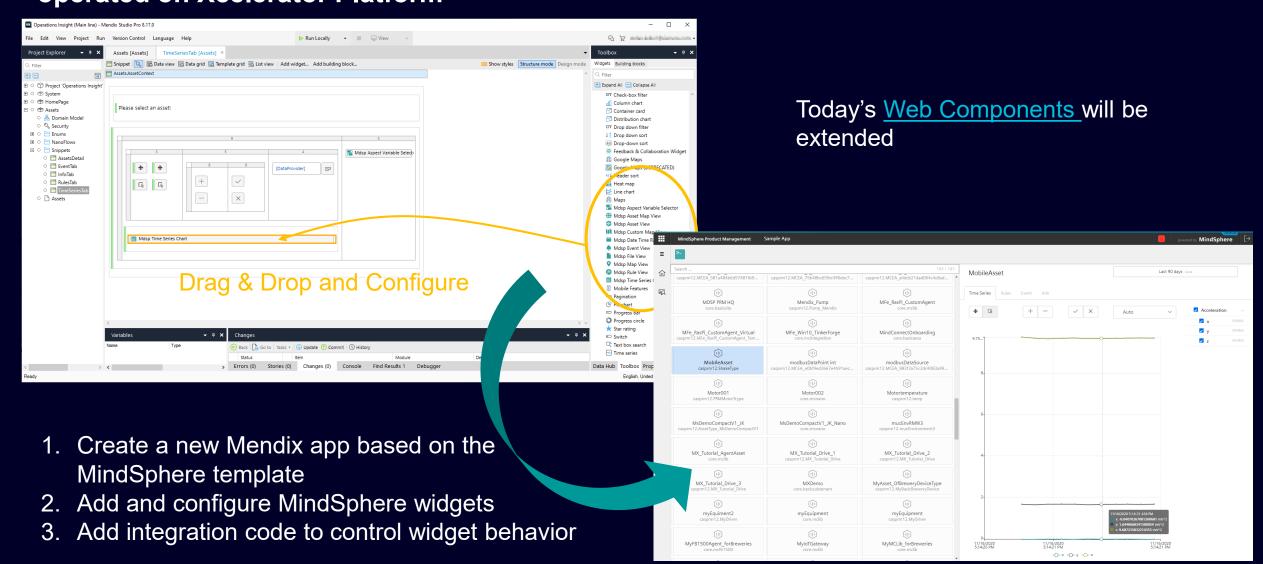

## Build your own application in Studio Pro based on Operations Insight widgets operated on Xcelerator Platform

## **Operations Insight**

Offering a versatile solution that allows integration of own functionality as well as components to integrate MindSphere's UI components into own applications.

Reusable web components

Easy interoperability between OI and Mendix

Support for 3<sup>rd</sup> party development

#### **Benefits**

- Accelerate IIoT solution development with reusable, intuitive visual objects
- Standardized and repeatability
- Reduce technical barriers when developing applications with lowcode design
- Integrate own developments into existing Operations Insight