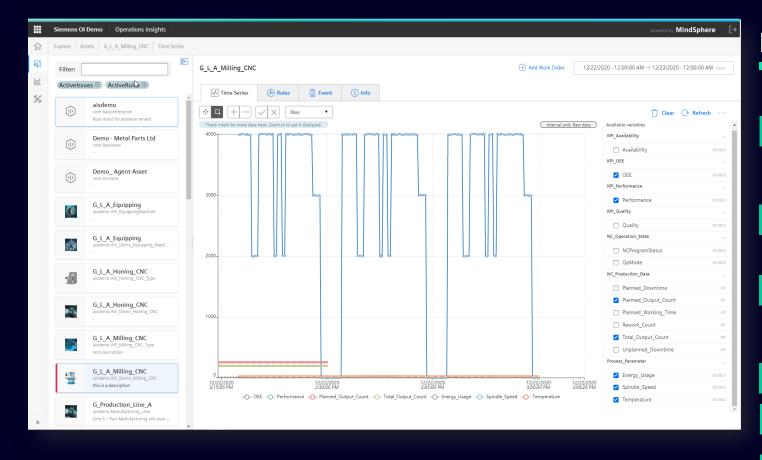

## Intuitive and visual timeseries data analysis

- Ad-hoc data analytics and comparison functions to spot anomalies easily with flexible filters
- View historical data from different assets or devices simultaneously in one view
- Rich visualization options to build charts for analysis of performance
- Save custom views of your data for later usage and share them among your organization