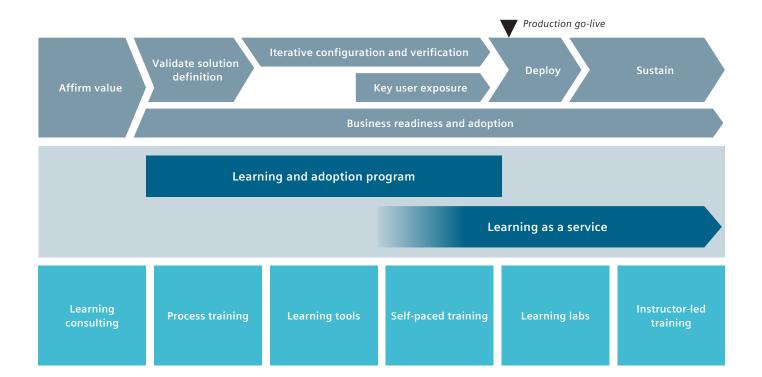

# Siemens Learning Services

Our learning services provide a blended portfolio of offerings, spanning the deployment of our solutions before, during and after going live.

### Learning and adoption programs

You can manage programs throughout the process by leveraging key elements of the Siemens Advantedge Success Program, whether it is an implementation or standalone program. You will be able to:

### Learning as a service

We provide flexible learning as a service (LaaS) programs by delivering subscription-based or individual offerings. These programs feature 24/7 availability and flexible scalability, enabling you to: