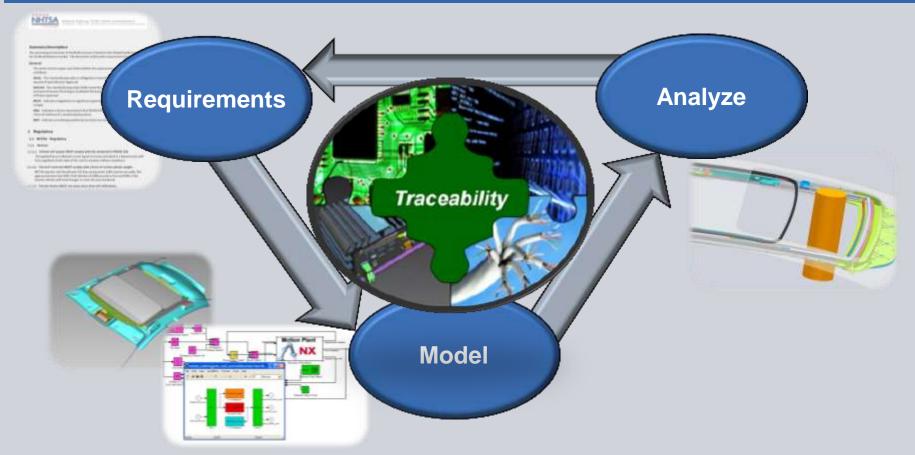

#### Late stage discovery of system/sub-system integration issues

- Tracing customer requirements across the entire lifecycle
- Collaboration across multiple systems functions, domains and suppliers
- Validating system performance before systems/sub-systems are integrated
- Assessing the impact of change across multiple product configurations

#### Having the right information to make good engineering decisions

- Understanding the right context for decision making
- Working efficiently with multi-CAD data
- Accurately capturing, communicating and executing on issues as they arise