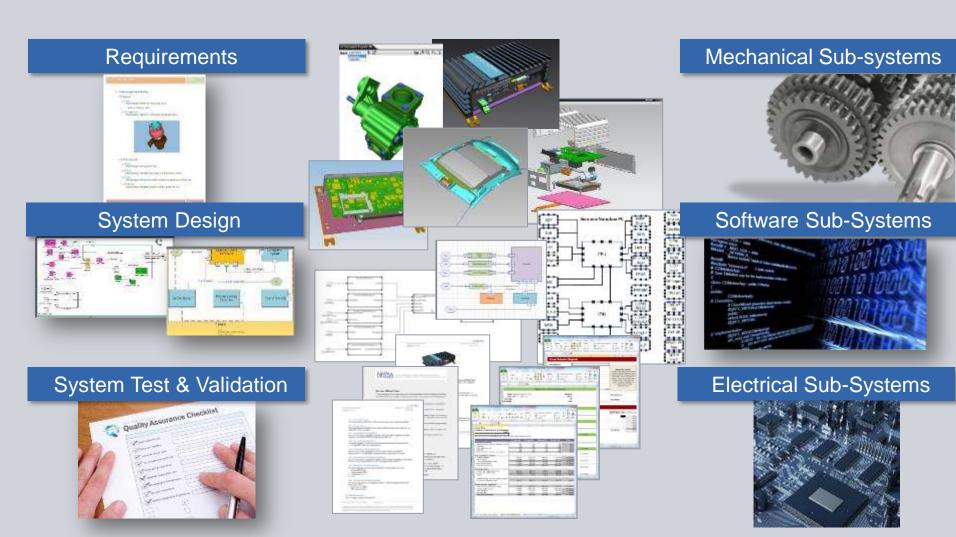

#### **Systems Engineering** Challenges

#### Late stage discovery of system/sub-system integration issues

- Tracing customer requirements across the entire lifecycle
- Collaboration across multiple systems functions, domains and suppliers
- Validating system performance before systems/sub-systems are integrated
- Assessing the impact of change across multiple product configurations