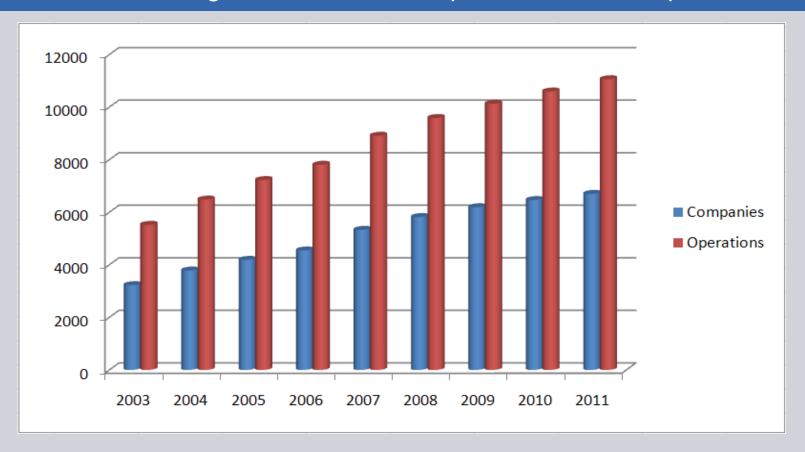

#### **Teamcenter Customer Growth in CY2011**

#### Continued growth → 6700 Companies at 11,100 operations!