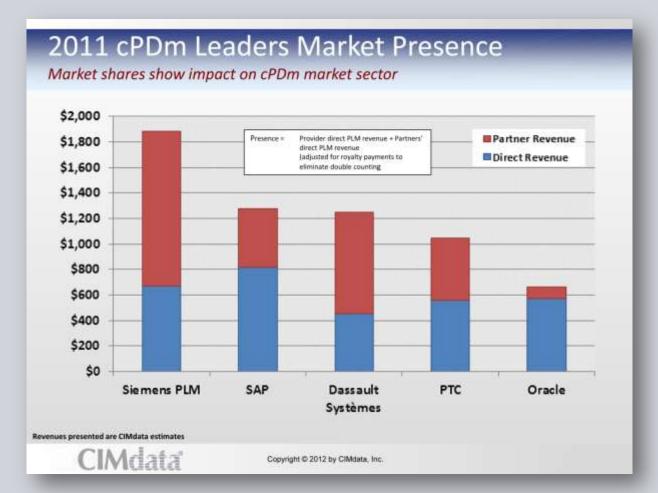

# Teamcenter Proven Global Leadership More than a Decade at #1 According to CIMdata

"Siemens PLM
Software continues to
set the pace in the
cPDm market
segment with their
Teamcenter solution
suite, as shown in our
annual market survey"

Peter Bilello President of CIMdata

**CIMdata** 

Source: CIMdata 2011 Market Analysis Results, PLM Market & Industry Forum