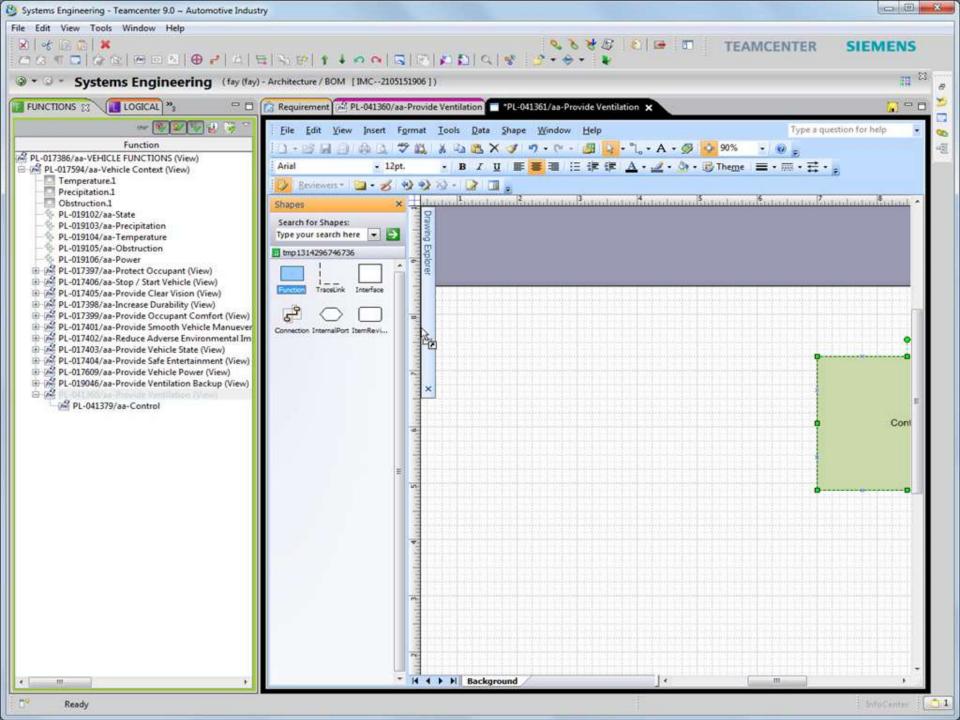

#### **Systems Engineering** Challenges

#### Late stage discovery of system/sub-system integration issues

- Tracing customer requirements across the entire lifecycle
- Collaboration across multiple systems functions, domains and suppliers
- Validating system performance before systems/sub-systems are integrated
- Assessing the impact of change across multiple product configurations

#### **Introducing Teamcenter 9**

#### Systems Engineering and Requirements Management