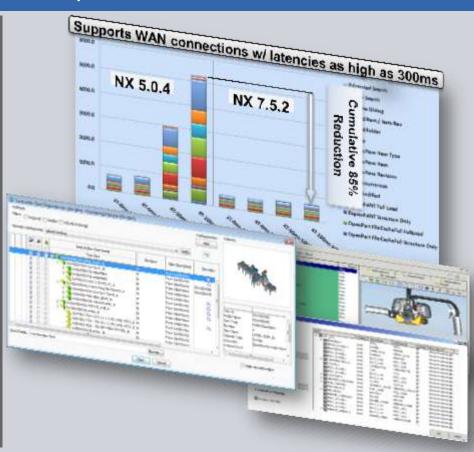

# What's New: Engineering Process Management Multi-CAD Design Management

#### Expanding our leadership in multi-CAD

- Reduced customer overhead by enabling remote users with latencies up to 300msec
- More intuitive user experience and higher performance integrations
- Enhanced reuse capabilities when working with ProE designs