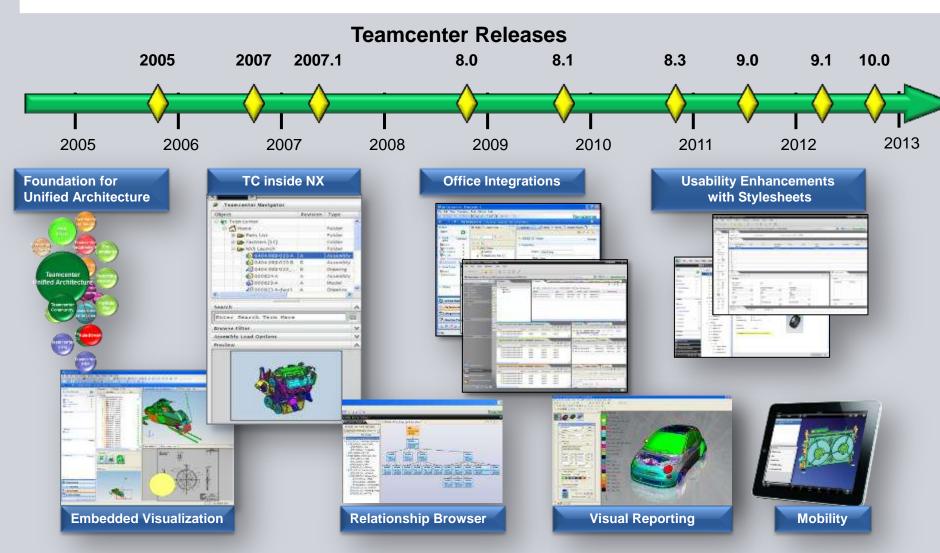

# **Announcing Teamcenter 9**

The Backbone of the Collaborative Decision Support Platform

Siemens AG 2012. All Rights Reserved.

#### **Welcome to Teamcenter!**