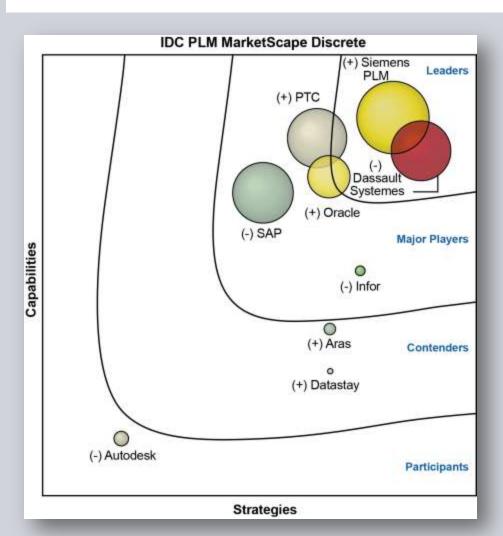

# Teamcenter Proven Global Leadership More than a Decade at #1 According to CIMdata

"Siemens PLM
Software continues to
set the pace in the
cPDm market
segment with their
Teamcenter solution
suite, as shown in our
annual market survey"

Peter Bilello President of CIMdata

**CIMdata** 

Source: CIMdata 2011 Market Analysis Results, PLM Market & Industry Forum